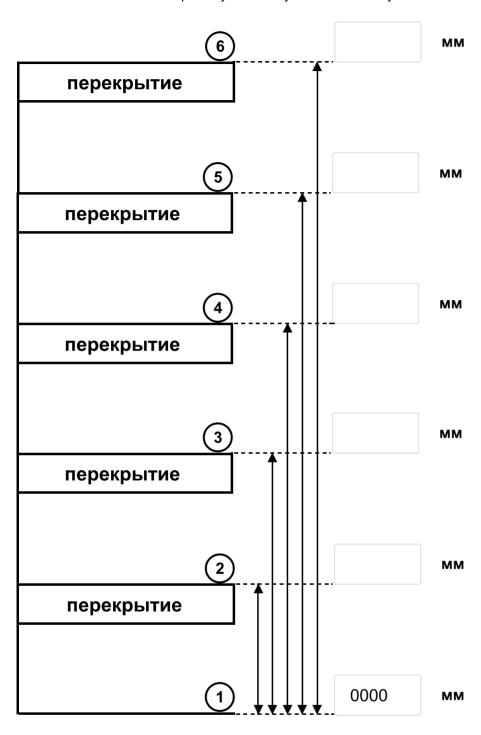

#### 4. Количество остановок

При подсчете количества остановок подъемника нижняя остановка (начальный уровень) считается как первая. Поэтому минимально возможное количество остановок – две

# 5. Отметки высот для каждой остановки в мм

Введите свои значения высот.

Количество отметок высот равно указанному в п.4 количеству остановок