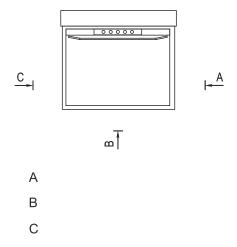

#### 4. Количество остановок

При подсчете количества остановок подъемника нижняя остановка (начальный уровень) считается как первая. Поэтому минимально возможное количество остановок – две

# 5. Отметки высот для каждой остановки в мм

Введите свои значения высот.

Количество отметок высот равно указанному в п.4 количеству остановок

# 6. Расстояние от пола до потолка на верхней остановке в мм

Минимально возможное расстояние для установки двери на верхней остановке 2240 мм

| ММ |
|----|
|----|

### 7. Расположение дверей

Впишите в поле вариант расположения дверей для каждой остановки. Количество заполненных полей равно указанному в п. 4 количеству остановок.