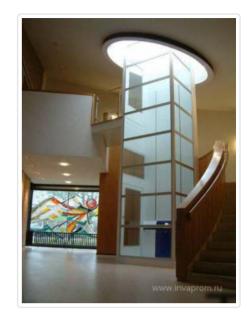

#### 8. Шахта

В стандартный комплект поставки подъемника ИНВАПРОМ А1 входят шахтные сэндвич-панели. Опционально для облицовки шахты доступны стеклянные панели из ламинированного и закаленного стекла, для одной, двух или трех сторон шахты по Вашему выбору. Обращаем Ваше внимание, что выбор опции остекления значительно увеличивает стоимость подъемного оборудования.

Шахта из сэндвич-панелей

Шахта с остеклением\*\*

\*\* При выборе шахты с остеклением необходимо указать стороны расположения стекол: