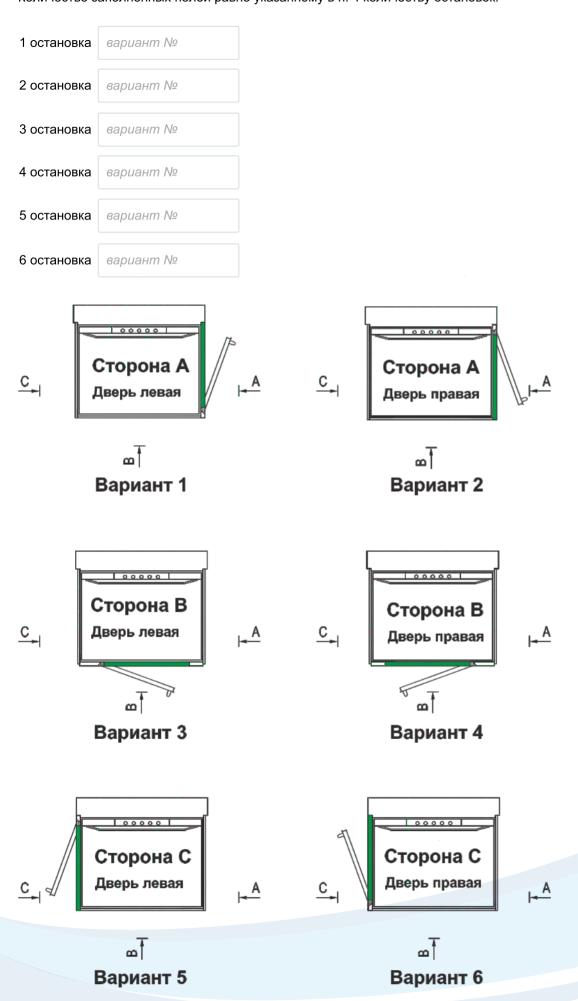

### 7. Расположение дверей

Впишите в поле вариант расположения дверей для каждой остановки. Количество заполненных полей равно указанному в п. 4 количеству остановок.