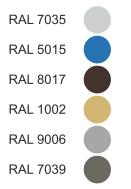

#### 12. Цвет исполнения подъемника

В качестве опции доступна покраска подъемника в любой цвет по шкале RAL.