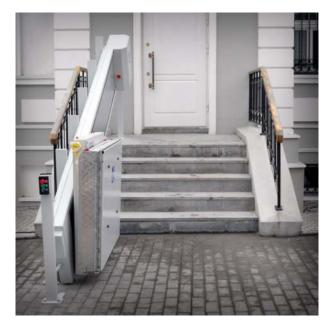

и» необходимо указать размеры всех ступеней в миллиметрах.



| № ступени | Высота «А» | Длина «В» |
|-----------|------------|-----------|
| 1         |            |           |
| 2         |            |           |
| 3         |            |           |
| 4         |            |           |
| 5         |            |           |
| 6         |            |           |
| 7         |            |           |
| 8         |            |           |
| 9         |            |           |
| 10        |            |           |
| 11        |            |           |
| 12        |            |           |
| 13        |            |           |
| 14        |            |           |
| 15        |            |           |
| 16        |            |           |

# 7. Расположение приводной части





# 8. Тип платформы



Платформа проходная (нижняя площадка более 2800 мм)

## Проходная

При размере нижней площадки менее 1500 мм просим вас приложить файл с фото или проектом места установки для оценки возможности установки подъемника ИНВАЛИФТ.

### 9. Расположение поста управления

Пост управления на стене

Пост управления на выносной стойке



Справа



Платформа с боковым въездом (нижняя площадка менее 2800 мм) С боковым выездом

#### 10. Антивандальное исполнение

Да

Нет

#### 11. Диспетчеризация

Да

Нет

#### 12. Цвет исполнения подъемника



В качестве опции доступна покраска подъемника в любой цвет по шкале RAL.



#### 13. Количество

ш٣

#### 14. Дополнительная информация

#### Стандартная комплектация подъемника включает:

Исполнение по УХЛ 4.2 (для использования внутри п