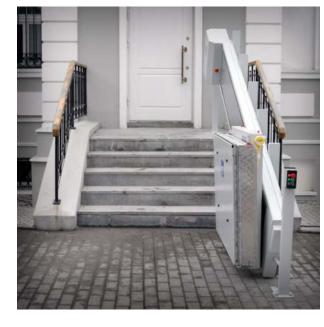

## 4. Установка

Установка к стене

Отдельностоящая установка

Опросный лист для расчета стоимости Подъемной платформы ИНВАЛИФТ в стандартной комплектации