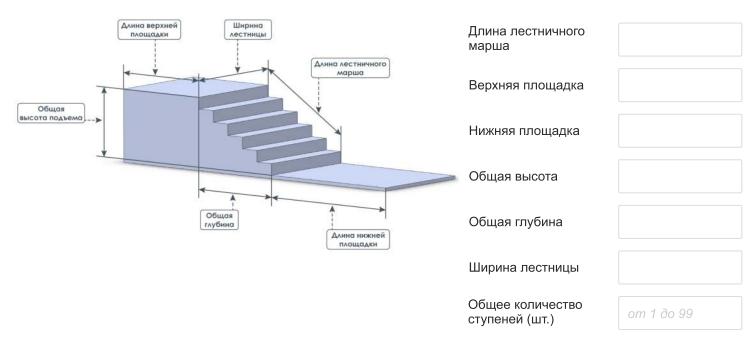

# 5. Размеры лестницы

Данные размеры лестницы необходимы для расчета точной стоимости вашего подъемника. Все значения указываются в миллиметрах (мм).