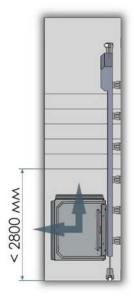

## Проходная

При размере нижней площадки менее 1500 мм просим вас приложить файл с фото или проектом места установки для оценки возможности установки подъемника ИНВАЛИФТ.

### 9. Расположение поста управления

Пост управления на стене

Пост управления на выносной стойке

Справа

Платформа с боковым въездом (нижняя площадка менее 2800 мм) С боковым выездом