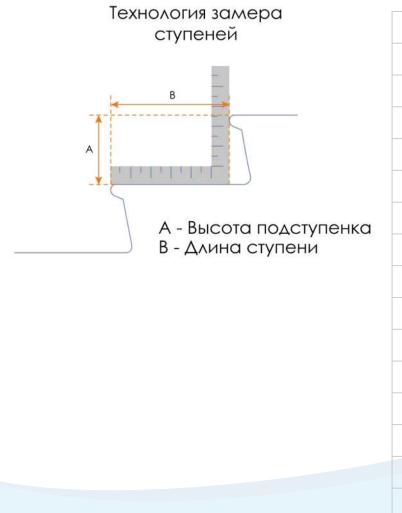

## 6. Размеры всех ступеней лестницы

Для расчета стоимости «отдельностоящей установки» необходимо указать размеры всех ступеней в миллиметрах.

| № ступени | Высота «А» | Длина «В» |
|-----------|------------|-----------|
| 1         |            |           |
| 2         |            |           |
| 3         |            |           |
| 4         |            |           |
| 5         |            |           |
| 6         |            |           |
| 7         |            |           |
| 8         |            |           |
| 9         |            |           |
| 10        |            |           |
| 11        |            |           |
| 12        |            |           |
| 13        |            |           |
| 14        |            |           |
| 15        |            |           |
| 16        |            |           |