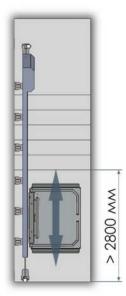

# 8. Тип платформы

Платформа проходная (нижняя площадка более 2800 мм)

### 9. Расположение поста управления

Пост управления на стене

Пост управления на выносной стойке

Справа

Платформа с боковым въездом (нижняя площадка менее 2800 мм) С боковым выездом