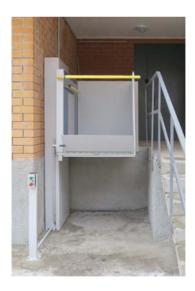

Опросный лист для расчета стоимости Подъемной платформы МУЛЬТИЛИФТ в стандартной комплектации

#### Стандартная комплектация подъемника включает:

Исполнение УХЛ 4.2 (для использования внутри помещения). Платформа 900х1250 мм, проходная. Без приямка (пандус для выезда). Цвет исполнения серый RAL 7035. Постоянный ток: 220 В, 1 фаза. Мощность: до 1,75 кВт. Управление: кнопочно-клавишное, аварийные кнопки на платформе. Поверхность безопасности. Калитка на верхней площадке. Доводчик калитки с настраиваемыми характеристиками.