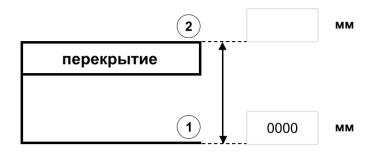

: \*

E-mail: \*

2. Адрес места установки

| Населенный пункт: ★   | Улица:           | Дом:   |
|-----------------------|------------------|--------|
| Доставка оборудования | Монтаж оборудова | ания   |
| 3. Место установки 🕇  |                  |        |
| Общественное здание   |                  |        |
| Частное здание        |                  |        |
| 4. Тип исполнения *   |                  |        |
| На улице              |                  |        |
| В помещении           | Крыша над подъем | мником |
|                       |                  |        |

Опросный лист для расчета стоимости Подъемной платформы МУЛЬТИЛИФТ в стандартной комплектации



# 5. Установка

Установка к стене

Отдельностоящая установка

# 6. Высота подъема от нижнего до верхнего уровня в мм



### 7. Боковое ограждение

В стандартный комплект поставки подъемника МУЛЬТИЛИФТ входит боковая стенка из металла. Опционально возможна комплектации платформы стеклянной боковой стенкой.

Металлическая боковая стенка

Стеклянная боковая стенка

# 8. Расположение приводной колонны



Слева



Справа

### 9. Расположение поста управления

Пост управления на стене

Пост управления на выносной стойке

### 10. Антивандальное исполнение

Да

Нет

### 11. Сторона открывания калитки





Правая

Левая

### 12. Диспетчеризация

Да

Нет

### 13. Цвет исполнения подъемника

Стандартные цветовые схемы подъемника:

RAL 7035 / RAL 5015 • Основной цвет подъемника RAL 7035 • Дополнительный цвет RAL 5015 RAL 5015 / RAL 7035 • Основной цвет подъемника RAL 5015 • Дополнительный цвет RAL 7035 RAL 8017 / RAL