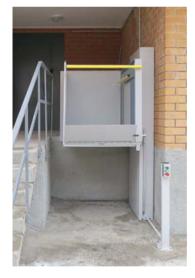

Опросный лист для расчета стоимости Подъемной платформы МУЛЬТИЛИФТ в стандартной комплектации

#### Стандартная комплектация подъемника включает:

Исполнение УХЛ 4.2 (для использования внутри помещения). Платформа 900х1250 мм, проходная. Без приямка (пандус для выезда). Цвет исполнения серый RAL 7035. Постоянный ток: 220 В, 1 фаза. Мощность: до 1,75 кВт. Управление: кнопочно-клавишное, аварийные кнопки на платформе. Поверхность безопасности. Калитка на верхней площадке. Доводчик калитки с настраиваемыми характеристиками.