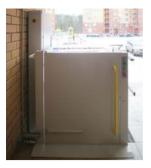

Опросный лист для расчета стоимости Подъемной платформы МУЛЬТИЛИФТ в стандартной комплектации

#### Стандартная комплектация подъемника включает:

Исполнение УХЛ 4.2 (для использования внутри помещения). Платформа 900х1250 мм, проходная. Без приямка (пандус для выезда). Цвет исполнения серый RAL 7035. Постоянный ток: 220 В, 1 фаза. Мощность: до 1,75 кВт. Управление: кнопочно-клавишное, аварийные кнопки на платформе. Поверхность безопасности. Калитка на верхней площадке. Доводчик калитки с настраиваемыми характеристиками.