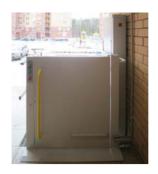

Опросный лист для расчета стоимости Подъемной платформы МУЛЬТИЛИФТ в стандартной комплектации

#### Стандартная комплектация подъемника включает:

Исполнение УХЛ 4.2 (для использования внутри помещения). Платформа 900х1250 мм, проходная. Без приямка (пандус для выезда). Цвет исполнения серый RAL 7035. Постоянный ток: 220 В, 1 фаза. Мощность: до 1,75 кВт. Управление: кнопочно-клавишное, аварийные кнопки на платформе. Поверхность безопасности. Калитка на верхней площадке. Доводчик калитки с настраиваемыми характеристиками.