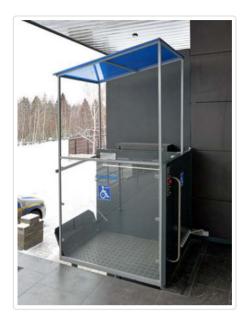

Опросный лист для расчета стоимости Подъемной платформы МУЛЬТИЛИФТ в стандартной комплектации

### 7. Боковое ограждение

В стандартный комплект поставки подъемника МУЛЬТИЛИФТ входит боковая стенка из металла. Опционально возможна комплектации платформы стеклянной боковой стенкой.

Металлическая боковая стенка

Стеклянная боковая стенка