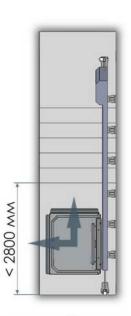

#### 8. Тип платформы

Платформа проходная (нижняя площадка более 2800 мм)

Проходная

Платформа с боковым въездом (нижняя площадка менее 2800 мм) С боковым выездом

При размере нижней площадки менее 1500 мм просим вас приложить файл с фото или проектом места установки для оценки возможности установки подъемника ИНВАЛИФТ.