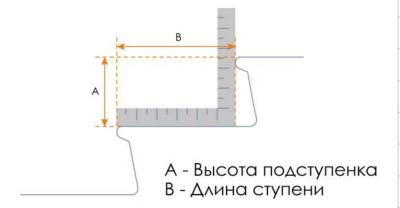

## 6. Размеры всех ступеней лестницы

Для расчета стоимости «отдельностоящей установки» необходимо указать размеры всех ступеней в миллиметрах.

| № ступени | Высота «А» | Длина «В» |
|-----------|------------|-----------|
| 1         |            |           |
| 2         |            |           |
| 3         |            |           |
| 4         |            |           |
| 5         |            |           |
| 6         |            |           |
| 7         |            |           |
| 8         |            |           |
| 9         |            |           |
| 10        |            |           |
| 11        |            |           |
| 12        |            |           |
| 13        |            |           |
| 14        |            |           |
| 15        |            |           |
| 16        |            |           |