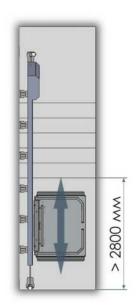

#### 8. Тип платформы

Платформа проходная (нижняя площадка более 2800 мм)

Проходная

Платформа с боковым въездом (нижняя площадка менее 2800 мм) С боковым выездом

При размере нижней площадки менее 1500 мм просим вас приложить файл с фото или проектом места установки для оценки возможности установки подъемника ИНВАЛИФТ.