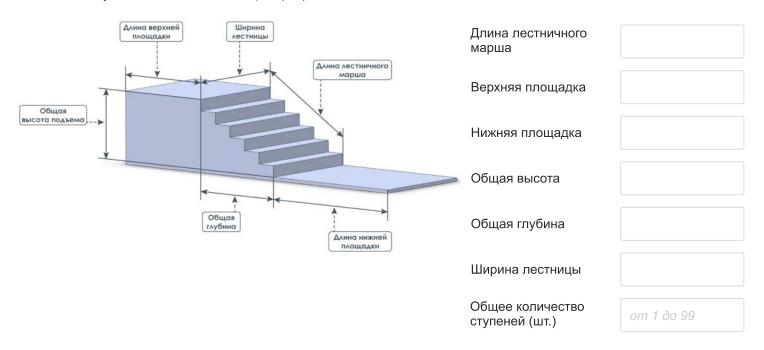

# 5. Размеры лестницы

Данные размеры лестницы необходимы для расчета точной стоимости вашего подъемника. Все значения указываются в миллиметрах (мм).