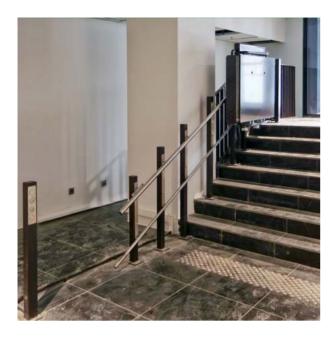

#### 4. Установка

Установка к стене

Отдельностоящая установка

# 7. Расположение приводной части

Справа