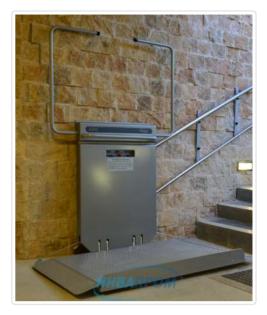

## 3. Тип исполнения \*

На улице

В помещении

#### 4. Установка

Установка к стене

Отдельностоящая установка

#### Стандартная комплектация подъемника включает:

Исполнение УХЛ 4.2 (для использования внутри помещения). Платформа 1000х800 мм, проходная. Настенный пост управления. Крепление направляющих к стене. Цвет исполнения серый RAL 9006. Постоянный ток: 40A, 24B. Мощность: до 0,5 кВт. Управление: кнопочно-клавишное, аварийная кнопка на платформе.