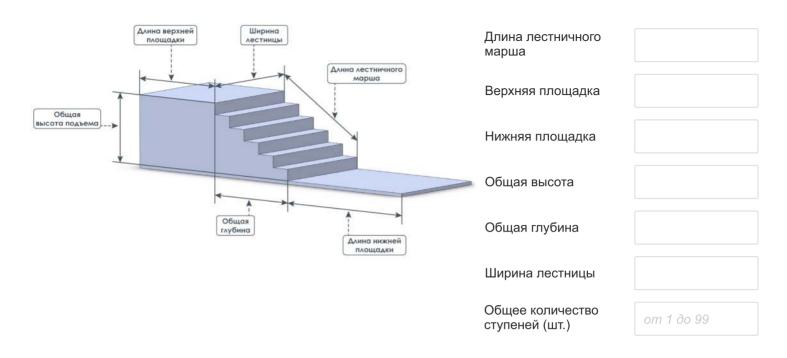

# 5. Размеры лестницы

Данные размеры лестницы необходимы для расчета точной стоимости вашего подъемника. Все значения указываются в миллиметрах (мм).

#### 6. Размеры всех ступеней лестницы

Для расчета стоимости «отдельностоящей установки» необходимо указать размеры всех ступеней в миллиметрах.

| № ступени | Высота «А» | Длина «В» |
|-----------|------------|-----------|
| 1         |            |           |
| 2         |            |           |
| 3         |            |           |
| 4         |            |           |
| 5         |            |           |
| 6         |            |           |
| 7         |            |           |
| 8         |            |           |
| 9         |            |           |
| 10        |            |           |
| 11        |            |           |
| 12        |            |           |
| 13        |            |           |
| 14        |            |           |
| 15        |            |           |