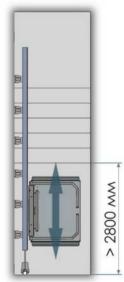

### 8. Тип платформы

Платформа проходная (нижняя площадка более 2800 мм)

#### Проходная

При размере нижней площадки менее 1500 мм просим вас приложить файл с фото или проектом места установки для оценки возможности установки подъемника ИНВАПРОМ А300.