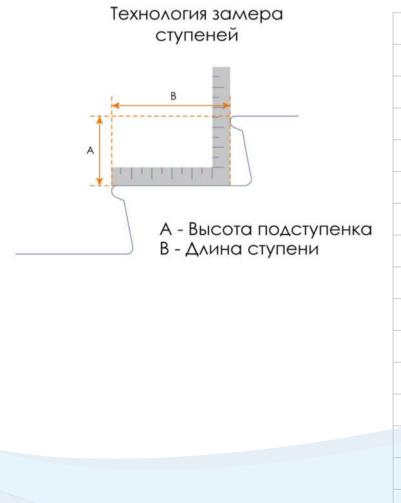

#### 6. Размеры всех ступеней лестницы

Для расчета стоимости «отдельностоящей установки» необходимо указать размеры всех ступеней в миллиметрах.

| № ступени | Высота «А» | Длина «В» |
|-----------|------------|-----------|
| 1         |            |           |
| 2         |            |           |
| 3         |            |           |
| 4         |            |           |
| 5         |            |           |
| 6         |            |           |
| 7         |            |           |
| 8         |            |           |
| 9         |            |           |
| 10        |            |           |
| 11        |            |           |
| 12        |            |           |
| 13        |            |           |
| 14        |            |           |
| 15        |            |           |