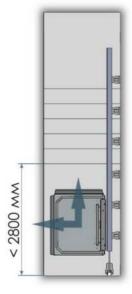

#### 9. Расположение поста управления

Пост управления на стене

Пост управления на выносной стойке

Платформа с боковым въездом (нижняя площадка менее 2800 мм)

#### С боковым выездом