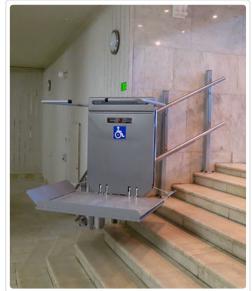

## Опросный лист для расчета стоимости Подъемной платформы ИНВАПРОМ А310 в стандартной комплектации

Инвалидные подъемники и подъемное оборудование.

с 9:00 до 17:30

Понедельник - Пятница Выходной: Сб - Вс

### Стандартная комплектация подъемника включает:

Исполнение УХЛ 4.2 (для использования внутри помещения).

Платформа 1000х800 мм, проходная.

Настенный пост управления.

Крепление направляющих к стене.

Цвет исполнения серый RAL 9006.