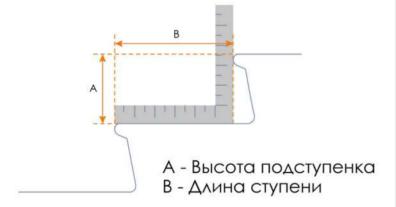

# 5. Размеры лестницы

Данные размеры лестницы необходимы для расчета точной стоимости вашего подъемника. Все значения указываются в миллиметрах (мм).

## 6. Размеры всех ступеней лестницы

Для расчета стоимости «отдельностоящей установки» необходимо указать размеры всех ступеней в миллиметрах.

| № ступени | Высота «А» | Длина «В» |
|-----------|------------|-----------|
| 1         |            |           |
| 2         |            |           |
| 3         |            |           |
| 4         |            |           |
| 5         |            |           |
| 6         |            |           |
| 7         |            |           |
| 8         |            |           |
| 9         |            |           |
| 10        |            |           |
| 11        |            |           |
| 12        |            |           |
| 13        |            |           |
| 14        |            |           |
| 15        |            |           |