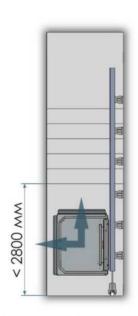

## 8. Тип платформы

Платформа проходная (нижняя площадка более 2800 мм)

Платформа с боковым въездом (нижняя площадка менее 2800 мм)

С боковым выездом

При размере нижней площадки менее 1500 мм просим вас приложить файл с фото или проектом места установки для оценки возможности установки подъемника ИНВАПРОМ А300.