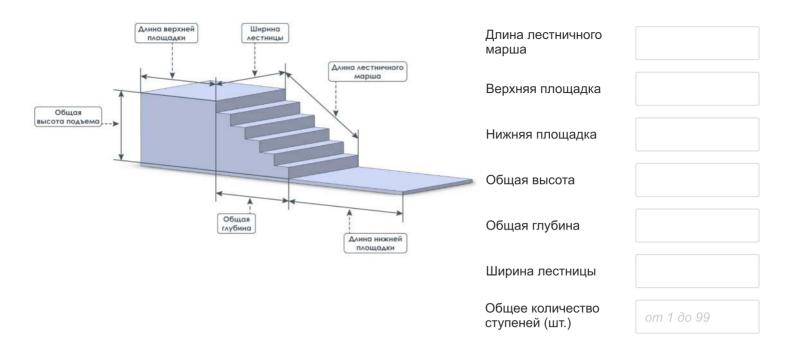

# 5. Размеры лестницы

Данные размеры лестницы необходимы для расчета точной стоимости вашего подъемника. Все значения указываются в миллиметрах (мм).