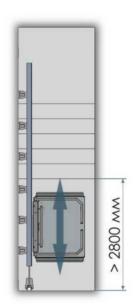

## 8. Тип платформы

Платформа проходная (нижняя площадка более 2800 мм)

Платформа с боковым въездом (нижняя площадка менее 2800 мм)

С боковым выездом

При размере нижней площадки менее 1500 мм просим вас приложить файл с фото или проектом места установки для оценки возможности установки подъемника ИНВАПРОМ А300.